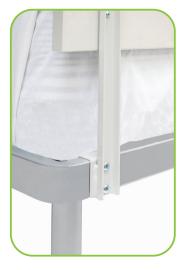

## **Features**

- Optional headboard in wide range of finishes. Quick assembly via heavy duty steel bracket
- Advanced technology provides continuous wrap around 1.6mm thickness steel outer frame – No sharp corners anymore!
- Contemporary/innovative design including robust sleeping support
- Floating inset legs from outer frame provides the ultimate choice in steel beds
- Design provides rapid assembly via 4 screw in legs to H/D steel corner frame – Provides optimum stability

- Choice of round or square leg design
- Heavy duty steel mesh base supported by 6 H/D 19 X 38mm high tensile cross rails – Providing 200kg plus weight load rating (HW-65653-2019)
- 355mm gap to underside of bed to accommodate lockable steel locker
- Customised leg height available
- Durable powder coated finish Choice of colours: Black/White/Silver/Cream or to clients selection
- Project model Minimum quantities apply